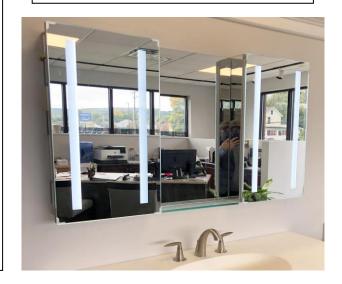

# **VENUS COLLECTION**

### **FEATURES:**

- TWO 15X30" LED CABINETS, ONE 15X30" CENTER STATIONARY MIRROR (W/ GLASS SHELF ASSEMBLY FOR SURFACE APPLICATIONS ONLY).
- THREE ADJUSTABLE 3/8" THICK HIGH POLISHED GLASS SHELVES.
  BEHIND DOOR OF EACH CABINET.
- SHELVING WITH LOCKDOWN MECHANISM (NO HOLES IN CABINET).
- 6000K, 3300 LUMENS.
- 165-DEGREE PROPRIETARY SOFT CLOSE HEAVY DUTY HINGES.
- FULL GASKET BEHIND DOOR.
- HIGH RESOLUTION SILVER PLATE GLASS MIRRORS FRONT, BACK OF DOOR AND BACK WALL.
- BACK WALL MIRROR FULLY SEALED.
- PACKED IN FOUR WALL (FOLDED DOUBLE WALL) CORRUGATION.

### **MIRROR FINISHES:**

FLAT POLISHED EDGE

OVERALL SIZE DIMENSION: 45" WIDE X 30" HIGH X 5 3/16" DEEP

**ROUGH OPENING DIMENSION (EACH CABINET):** 14 3/8" WIDE X 29 3/8"

HIGH X 4" DEEP

**DOOR THICKNESS: 13/16"** 